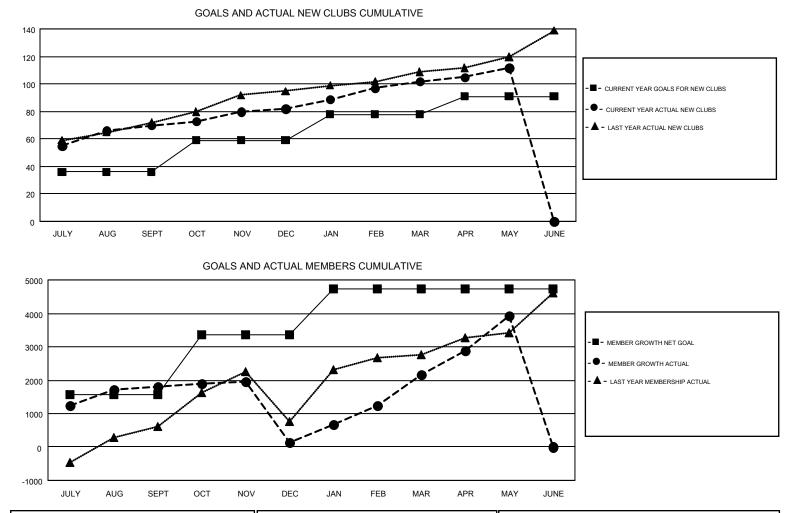

#### GMT: N S SANKAR

|               | Club          | S         |               | Members<br>RESULTS FOR 2018-2019 |                           |                         |                                                    |  |
|---------------|---------------|-----------|---------------|----------------------------------|---------------------------|-------------------------|----------------------------------------------------|--|
|               | RESULTS FOR   | 2018-2019 |               |                                  |                           |                         |                                                    |  |
| QUARTER       | NEW CLUB GOAL | NEW CLUBS | DROPPED CLUBS | QUARTER                          | MEMBER GROWTH NET<br>GOAL | MEMBER GROWTH<br>ACTUAL | DROPPED<br>MEMBERS ACTUAL<br>(including transfers) |  |
| JULY/AUG/SEPT | 36            | 70        | 6             | JULY/AUG/SEPT                    | 1,563                     | 3,853                   | 1,651                                              |  |
| OCT/NOV/DEC   | 23            | 12        | 38            | OCT/NOV/DEC                      | 1,795                     | 1,100                   | 2,690                                              |  |
| JAN/FEB/MAR   | 19            | 20        | 8             | JAN/FEB/MAR                      | 1,372                     | 3,294                   | 911                                                |  |
| APR/MAY/JUNE  | 13            | 10        | 2             | APR/MAY/JUNE                     | -4                        | 3,676                   | 1,790                                              |  |